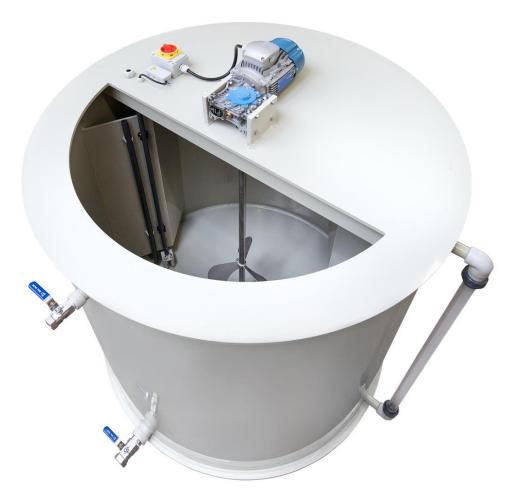

## Manual polymer preparation unit

**MSP series** 

This station is used for preparing polymer for further injection into sludge for dewatering operation on screw press (MP-DW series). Station consists of tank, clean water inlet ball valve, drainage ball valve, shaft with gear motor and blades, motor start/stop switch.

Station is manual, typical preparation sequence is following:

- Filling by clean water
- Dosing of exact amount of powder polymer or liquid concentrate by operator
- Mixing (time can be various for each type of polymer)
- Polymer is ready for injection to dewatering screw press

Station can be equipped with water level probes or level switch for low-polymer indication and automated stop of dewatering machine.