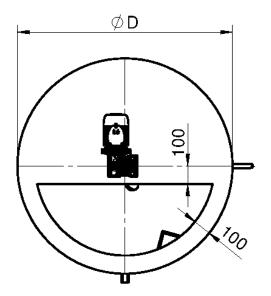

| Туре    | Material      | Volume [l] | D [mm] | L [mm] | Weight [kg] | Electric<br>power<br>[kW] | Mixing<br>rings |
|---------|---------------|------------|--------|--------|-------------|---------------------------|-----------------|
| MSP300  | Polypropylene | 300        | 800    | 600    | 35          | 0.75                      | 1 (s2)          |
| MSP600  | Polypropylene | 600        | 800    | 1200   | 50          | 0.75                      | 1 (s2)          |
| MSP1100 | Polypropylene | 1100       | 1100   | 1200   | 70          | 0.75                      | 2 (s2)          |
| MSP1400 | Polypropylene | 1400       | 1200   | 1300   | 85          | 0.75                      | 2 (s2)          |
| MSP2600 | Polypropylene | 2600       | 1500   | 1500   | 125         | 0.75                      | 2 (s3)          |

Dimensions:

Made in the Czech republic.