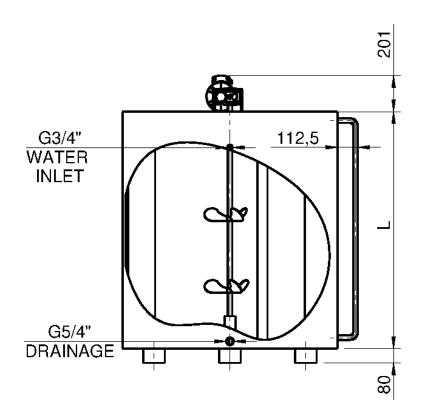

## **Specification**

- Motor: **MOTIVE,** D80A-2, 0.75 KW, 3x400V/230V (Y/D), 2950 [min<sup>-1</sup>]
- Gearbox: **MOTIVE**, BOX50/15, ratio 15, output 197 [*min*<sup>-1</sup>]
- Water inlet valve: G 3/4"
- Drainage valve: G 5/4"

Dimensions:

Made in the Czech republic.