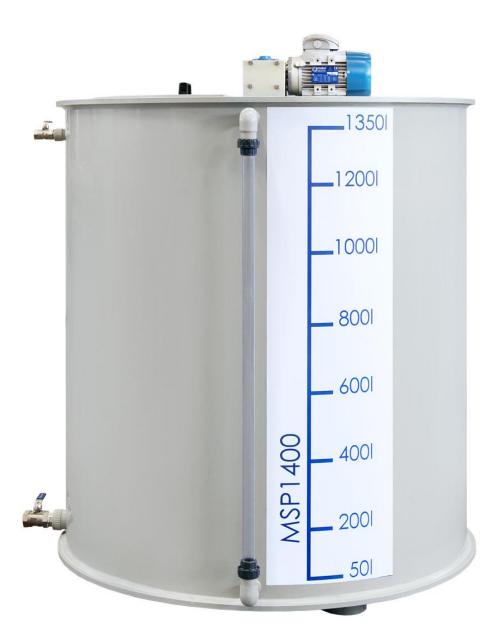

## Manual polymer preparation unit

**MSP series** 

This station is used for preparing polymer for further injection into sludge for dewatering operation on screw press (MP-DW series). Station consists of tank, clean water inlet ball valve, drainage ball valve, shaft with gear motor and blades, motor start/stop switch.

| Туре    | Material      | Volume [l] | D [mm] | L [mm] | Weight [kg] | Electric<br>power<br>[kW] | Mixing<br>rings |
|---------|---------------|------------|--------|--------|-------------|---------------------------|-----------------|
| MSP300  | Polypropylene | 300        | 800    | 600    | 35          | 0.75                      | 1 (s2)          |
| MSP600  | Polypropylene | 600        | 800    | 1200   | 50          | 0.75                      | 1 (s2)          |
| MSP1100 | Polypropylene | 1100       | 1100   | 1200   | 70          | 0.75                      | 2 (s2)          |
| MSP1400 | Polypropylene | 1400       | 1200   | 1300   | 85          | 0.75                      | 2 (s2)          |
| MSP2600 | Polypropylene | 2600       | 1500   | 1500   | 125         | 0.75                      | 2 (s3)          |